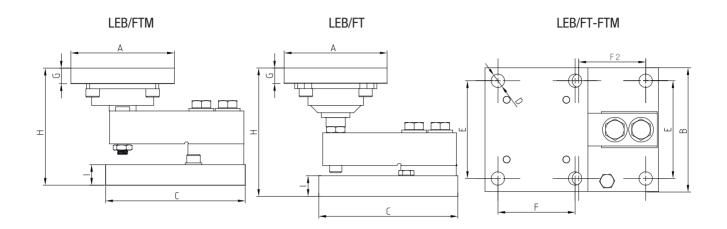

### **Dimensions (mm)**

|           | Α   | В   | С   | D   | Е   | F   | F2 | G  | Н                 | I  |
|-----------|-----|-----|-----|-----|-----|-----|----|----|-------------------|----|
| LEB/FT-2  | 100 | 120 | 135 | ø13 | 95  | 75  | 65 | 15 | 125 <sup>+6</sup> | 20 |
| LEB/FT-5  | 140 | 150 | 180 | ø17 | 120 | 110 | 90 | 20 | 150 +10           | 20 |
| LEB/FTM-2 | 100 | 120 | 135 | ø13 | 95  | 75  | 65 | 15 | 115 <sup>±1</sup> | 20 |
| LEB/FTM-5 | 140 | 150 | 180 | ø17 | 120 | 110 | 90 | 20 | 140±1             | 20 |