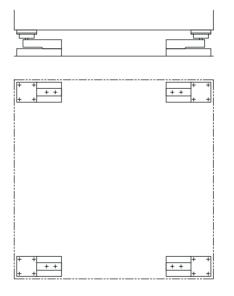

d PVC coated models are available for extremely corrosive acidic environments.



# (Specifications are subject to change without notice. 06 -03 / 2024)

# **Technical Specifications**

### **Dimensions (mm)**



|           | Α   | В   | С   | D   | Е   | F   | F2 | G  | Н                 | I  |
|-----------|-----|-----|-----|-----|-----|-----|----|----|-------------------|----|
| LEB/FT-2  | 100 | 120 | 135 | ø13 | 95  | 75  | 65 | 15 | 125 <sup>+6</sup> | 20 |
| LEB/FT-5  | 140 | 150 | 180 | ø17 | 120 | 110 | 90 | 20 | 150 +10           | 20 |
| LEB/FTM-2 | 100 | 120 | 135 | ø13 | 95  | 75  | 65 | 15 | 115 <sup>±1</sup> | 20 |
| LEB/FTM-5 | 140 | 150 | 180 | ø17 | 120 | 110 | 90 | 20 | 140±1             | 20 |

Tank weighing system with 3 load cells



Platform scale with 4 load cells



## Load cells compatible with LEB Weigh Modules

| Capacities: 100kg ~ 5000kg |                          |  |  |  |  |
|----------------------------|--------------------------|--|--|--|--|
| Brand                      | Model                    |  |  |  |  |
| Baykon                     | BS063 / BS063S / BS063SD |  |  |  |  |
| Flintec                    | SLB, SB14, SB4, SB5      |  |  |  |  |
| Vishay                     | 3410, 3510, 3420         |  |  |  |  |