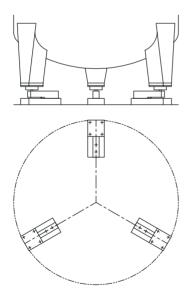

anized and stainless steel models and PVC coated models are available for extremely corrosive acidic environments.



# (Specifications are subject to change without notice. 06 -03 / 2024)

# **Technical Specifications**

### **Dimensions (mm)**



|           | Α   | В   | С   | D   | Е   | F   | F2 | G  | Н                 | I  |
|-----------|-----|-----|-----|-----|-----|-----|----|----|-------------------|----|
| LEB/FT-2  | 100 | 120 | 135 | ø13 | 95  | 75  | 65 | 15 | 125 <sup>+6</sup> | 20 |
| LEB/FT-5  | 140 | 150 | 180 | ø17 | 120 | 110 | 90 | 20 | 150 +10           | 20 |
| LEB/FTM-2 | 100 | 120 | 135 | ø13 | 95  | 75  | 65 | 15 | 115 <sup>±1</sup> | 20 |
| LEB/FTM-5 | 140 | 150 | 180 | ø17 | 120 | 110 | 90 | 20 | 140±1             | 20 |

Tank weighing system with 3 load cells



Platform scale with 4 load cells



## Load cells compatible with LEB Weigh Modules

| Capacities: 100kg ~ 5000kg |                          |  |  |  |  |
|----------------------------|--------------------------|--|--|--|--|
| Brand                      | Model                    |  |  |  |  |
| Baykon                     | BS063 / BS063S / BS063SD |  |  |  |  |
| Flintec                    | SLB, SB14, SB4, SB5      |  |  |  |  |
| Vishay                     | 3410, 3510, 3420         |  |  |  |  |