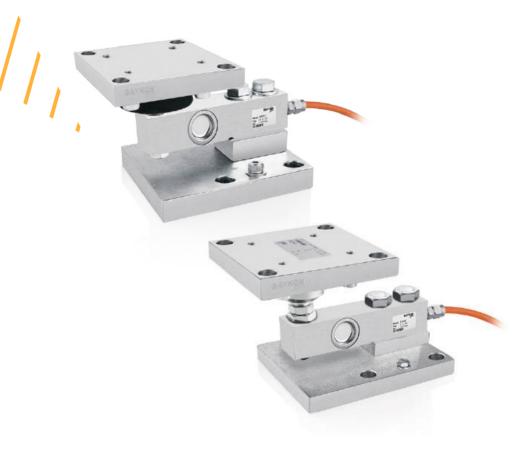

Baykon LEB/FT ball foot and LEB/FTM flanged rubber foot weigh modules are low cost weigh modules designed for tank, silo, hopper and platform scales.

LEB/FT is suitable for use in non-mixer applications and LEB/FTM low-speed mixer constructions, and both models have a self-integrated anti-lifting structure.

Painted, galvanized and stainless steel models and PVC coated models are available for extremely corrosive acidic environments.