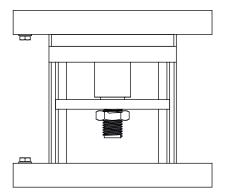

The LACH Weighing Module is especially designed for high capacity tank and silo scales. It is used with BR110/110S ring type load cells with capacities of 47 tons, 68 tons, 100 tons and 150 tons. The LACH weigh module can be mounted without a load cell, allowing for easy load cell replacement when needed. This feature prevents the load cell from being damaged during montage and welding processes.

The LACH weighing module has an integrated anti-rotation and lift-up protection against lateral movements and against lifting of the tank or silo by the wind effect when it is empty.

The LACH module is available in static painted, galvanized and 304/316 stainless steel versions.