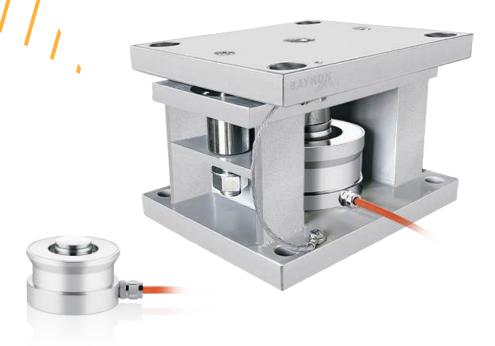

The LACH Weighing Module is especially designed for high capacity tank and silo scales. It is used with BR110/110S ring type load cells with capacities of 47 tons, 68 tons, 100 tons and 150 tons. The LACH weigh module can be mounted without a load cell, allowing for easy load cell replacement when needed. This feature prevents the load cell from being damaged during montage and welding processes.

The LACH weighing module has an integrated anti-rotation and lift-up protection against lateral movements and against lifting of the tank or silo by the wind effect when it is empty.

The LACH module is available in static painted, galvanized and 304/316 stainless steel versions.