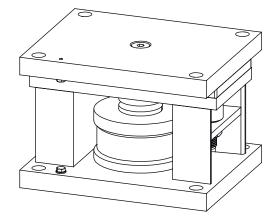

The LACH Weighing Module is especially designed for high capacity tank and silo scales. It is used with BR110/110S ring type load cells with capacities of 47 tons, 68 tons, 100 tons and 150 tons. The LACH weigh module can be mounted without a load cell, allowing for easy load cell replacement when needed. This feature prevents the load cell from being damaged during montage and welding processes.

The LACH weighing module has an integrated anti-rotation and lift-up protection against lateral movements and against lifting of the tank or silo by the wind effect when it is empty.

The LACH module is available in static painted, galvanized and 304/316 stainless steel versions.

## **Key Features**

- 47-68-100-150 tons capacity,
- High accuracy,
- Mounting without load cell,
- Easy and practical load cell change,
- Built-in anti-lift protection,
- Built-in side load protection,
- Painted, galvanized and 304/316 stainless steel models.