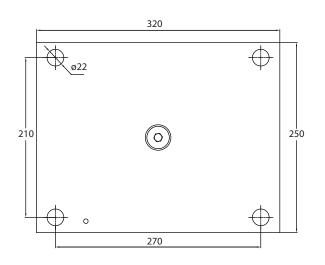

ainted, galvanized and 304/316 stainless steel models.

The LACH Weighing Module is especially designed for high capacity tank and silo scales. It is used with BR110/110S ring type load cells with capacities of 47 tons, 68 tons, 100 tons and 150 tons. The LACH weigh module can be mounted without a load cell, allowing for easy load cell replacement when needed. This feature prevents the load cell from being damaged during montage and welding processes.

The LACH weighing module has an integrated anti-rotation and lift-up protection against lateral movements and against lifting of the tank or silo by the wind effect when it is empty.

The LACH module is available in static painted, galvanized and 304/316 stainless steel versions.



## **Technical Specifications**

#### **Dimensions (mm)**









#### LACH Load cells compatible with the kit

| Capacities: 47 - 68 - 100 - 150 ton |                |
|-------------------------------------|----------------|
| Brand                               | Model          |
| Baykon                              | BR110 / BR110S |





 ♥ Tuzla Kimya Sanayicileri O.S.B Organik Cad. No:31 34953 Tuzla, Istanbul - Türkiye
♥ +90 216 593 26 30 ■ +90 216 593 26 38
■ info@baykon.com ● baykon.com