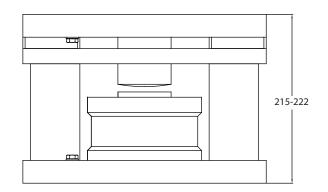

nted, galvanized and 304/316 stainless steel models.

The LACH Weighing Module is especially designed for high capacity tank and silo scales. It is used with BR110/110S ring type load cells with capacities of 47 tons, 68 tons, 100 tons and 150 tons. The LACH weigh module can be mounted without a load cell, allowing for easy load cell replacement when needed. This feature prevents the load cell from being damaged during montage and welding processes.

The LACH weighing module has an integrated anti-rotation and lift-up protection against lateral movements and against lifting of the tank or silo by the wind effect when it is empty.

The LACH module is available in static painted, galvanized and 304/316 stainless steel versions.



## **Technical Specifications**

#### **Dimensions (mm)**









#### LACH Load cells compatible with the kit

| Capacities: 47 - 68 - 100 - 150 ton |                |
|-------------------------------------|----------------|
| Brand                               | Model          |
| Baykon                              | BR110 / BR110S |





 ♥ Tuzla Kimya Sanayicileri O.S.B Organik Cad. No:31 34953 Tuzla, Istanbul - Türkiye
♥ +90 216 593 26 30 ■ +90 216 593 26 38
■ info@baykon.com ● baykon.com