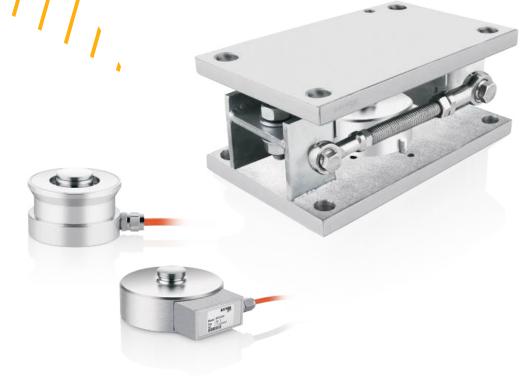

#### Load cells compatible with LAC Weigh Modules

| Capacities: 2200 ~ 47000 kg |                         |  |
|-----------------------------|-------------------------|--|
| Brand                       | Model                   |  |
| Baykon                      | BR110 / BR110S / BR200S |  |
| Vishay                      | RLC                     |  |