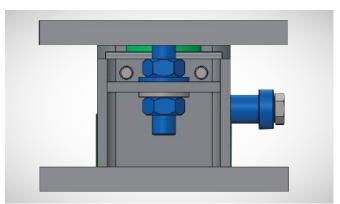

LAC weigh module is designed for tank, silo, reactor and conveyor scales. It is a low height design can be used ring type BR200S, BR110/110S load cells. Thanks to integrated anti-lifting mechanism allows safety installation without load cell to prevent load cell damage during installation and welding work. Levelling plate provides protection against minor lateral forces. However, FlexROD connection can be used when additional security is needed.

Anti-Lifting Bolts with Anti-Lifting Nuts and Fixing Nuts are used to lock module to install without load cell. After installation, locking nuts are taken to their proper positions. Levelling plate helps proper positioning of module. It also provides protection against minor lateral forces. LAC is available as painted, galvanized or 304/316 quality stainless steel types.

## Installation without load cell

Anti-Lifting Bolts with Anti-Lifting Nuts and Locking Nuts are used to lock module to install without load cell. After installation, locking nuts are taken up and anti-lifting nuts is removed down about 2-3mm.

Levelling plate helps proper positioning of module. It is also affective against minor lateral forces. Additional FlexROD can be fastened against strong lateral forces for higher safety.