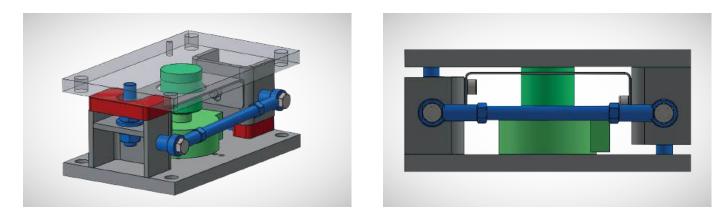

LAC weigh module is designed for tank, silo, reactor and conveyor scales. It is a low height design can be used ring type BR200S, BR110/110S load cells. Thanks to integrated anti-lifting mechanism allows safety installation without load cell to prevent load cell damage during installation and welding work. Levelling plate provides protection against minor lateral forces. However, FlexROD connection can be used when additional security is needed.

Anti-Lifting Bolts with Anti-Lifting Nuts and Fixing Nuts are used to lock module to install without load cell. After installation, locking nuts are taken to their proper positions. Levelling plate helps proper positioning of module. It also provides protection against minor lateral forces. LAC is available as painted, galvanized or 304/316 quality stainless steel types.

## Installation without load cell

Anti-Lifting Bolts with Anti-Lifting Nuts and Locking Nuts are used to lock module to install without load cell. After installation, locking nuts are taken up and anti-lifting nuts is removed down about 2-3mm.

Levelling plate helps proper positioning of module. It is also affective against minor lateral forces. Additional FlexROD can be fastened against strong lateral forces for higher safety.