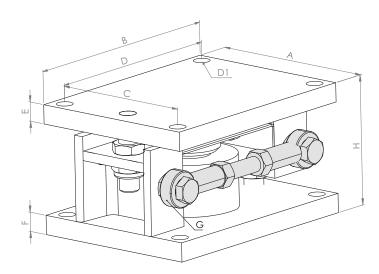

#### **Dimensions (mm)**

| LAC110 | 1-4.7t  | 10-15-22t   | 33t     | 47t     |
|--------|---------|-------------|---------|---------|
| LAC200 | -       | 5-10-15-20t | -       | -       |
| Α      | 150     | 150         | 180     | 220     |
| В      | 240     | 240         | 300     | 380     |
| С      | 120     | 120         | 150     | 180     |
| D      | 210     | 210         | 270     | 340     |
| E      | 15      | 15          | 20      | 20      |
| F      | 15      | 15          | 20      | 20      |
| G      | M12     | M12         | M16     | M16     |
| Н      | 103-110 | 103-110     | 135-145 | 155-170 |
| D1     | ø15     | ø15         | ø17     | ø21     |