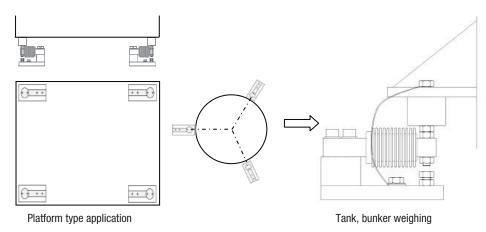

# LA66/200C Weigh Module

# For Bending Beam Load Cells



### **Applications**



(|



Explosive Atmospheres



'///,

### **Key Features**

- Capacity: Between 10 kg and 500 kg
- · Easy to install and maintain
- Rubber adaptor absorbs shocks and vibrations
- Integrated overload protection
- Standard galvanized steel
- Stainless steel option

LA66/200C weigh module is cost effective solution for low capacity weighing systems. Thanks to its support consisting of rubber with steel plates. Provides durable load introduction and shock absorption for bellows load cells. Provides safe operation with integrated overload protection.



## **Technical Specifications**

### **Dimensions (mm)**



#### Application



#### Load cells compatible with the kit

| Compatible Load Cell Types |             |
|----------------------------|-------------|
| Brand                      | Model       |
| Baykon                     | BS555,BS556 |
| Flintec                    | SB8         |
| Vishay                     | 355         |



 ♥ Tuzla Kimya Sanayicileri O.S.B Organik Cad. No:31 34953 Tuzla, Istanbul - Türkiye
♥ +90 216 593 26 30 ■ +90 216 593 26 38
■ info@baykon.com ● baykon.com

C