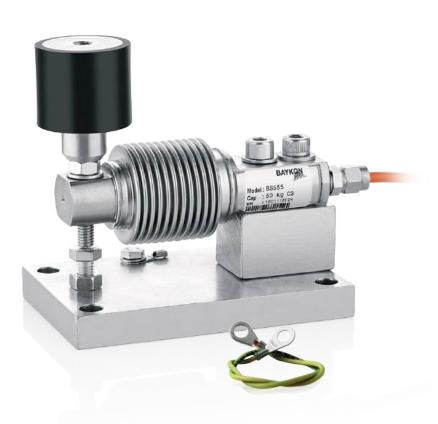

### **Key Features**

- Capacity: Between 10 kg and 500 kg
- · Easy to install and maintain
- Rubber adaptor absorbs shocks and vibrations
- Integrated overload protection
- Standard galvanized steel
- Stainless steel option

LA66/200C weigh module is cost effective solution for low capacity weighing systems. Thanks to its support consisting of rubber with steel plates. Provides durable load introduction and shock absorption for bellows load cells. Provides safe operation with integrated overload protection.

#### Load cells compatible with the kit

| Compatible Load Cell Types |             |
|----------------------------|-------------|
| Brand                      | Model       |
| Baykon                     | BS555,BS556 |
| Flintec                    | SB8         |
| Vishay                     | 355         |