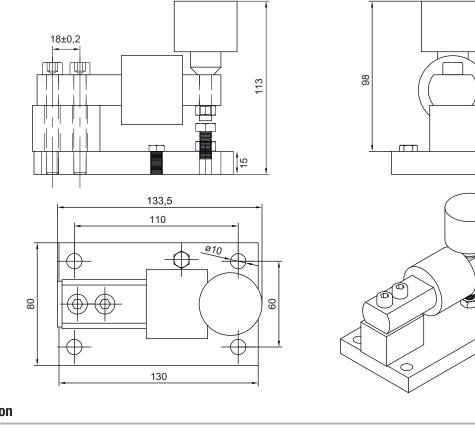

# LA66/200C Weigh Module

# For Bending Beam Load Cells



### **Applications**



(|



Explosive Atmospheres



'///,

### **Key Features**

- Capacity: Between 10 kg and 500 kg
- · Easy to install and maintain
- Rubber adaptor absorbs shocks and vibrations
- Integrated overload protection
- Standard galvanized steel
- Stainless steel option

LA66/200C weigh module is cost effective solution for low capacity weighing systems. Thanks to its support consisting of rubber with steel plates. Provides durable load introduction and shock absorption for bellows load cells. Provides safe operation with integrated overload protection.



## **Technical Specifications**

### **Dimensions (mm)**



#### Application



#### Load cells compatible with the kit

| Compatible Load Cell Types |             |
|----------------------------|-------------|
| Brand                      | Model       |
| Baykon                     | BS555,BS556 |
| Flintec                    | SB8         |
| Vishay                     | 355         |



 ♥ Tuzla Kimya Sanayicileri O.S.B Organik Cad. No:31 34953 Tuzla, Istanbul - Türkiye
♥ +90 216 593 26 30 ■ +90 216 593 26 38
■ info@baykon.com ● baykon.com

C